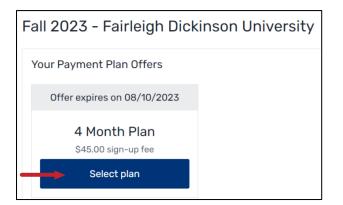

8. Select a payment option (The payment plan offer expires on the due date of the first installment)

9. Enter **your balance** for the term you set up your payment plan for and click **Continue.** You should check <u>Self-Service</u> to find out your balance.